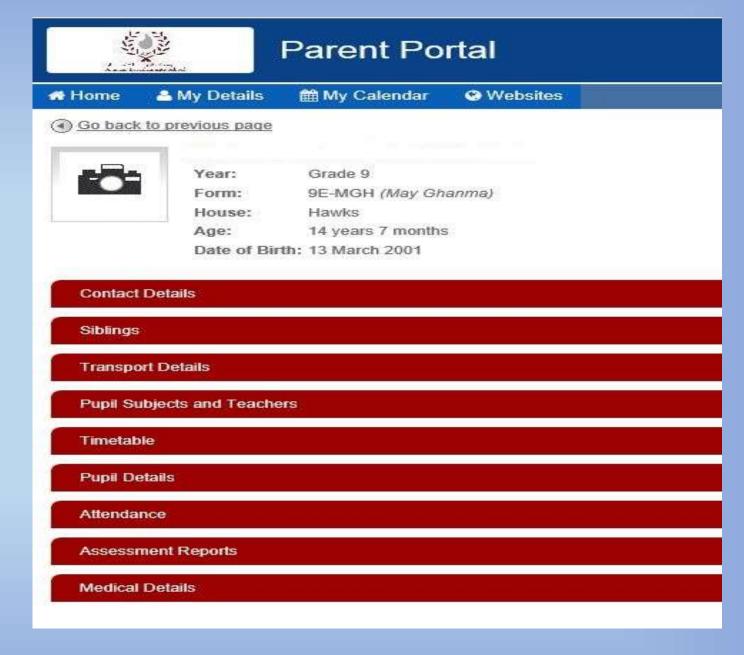

## **Pupil Information**

- View important information about your child including:
  - Contact Details
  - Medical Info
  - Dietary Requirements
  - Transport Info

#### **Timetables**

- View your child's weekly timetables
- Export timetables to PDF for printing

## **Academic Reports**

View academic reports

 Easily download and print them to PDF

## Attendance

 View weekly attendance for your child

 View detailed attendance pie charts

#### **MY Details**

- Update your contact details easily
- Request any changes to yours or your child's information
- View login history
- Reset password