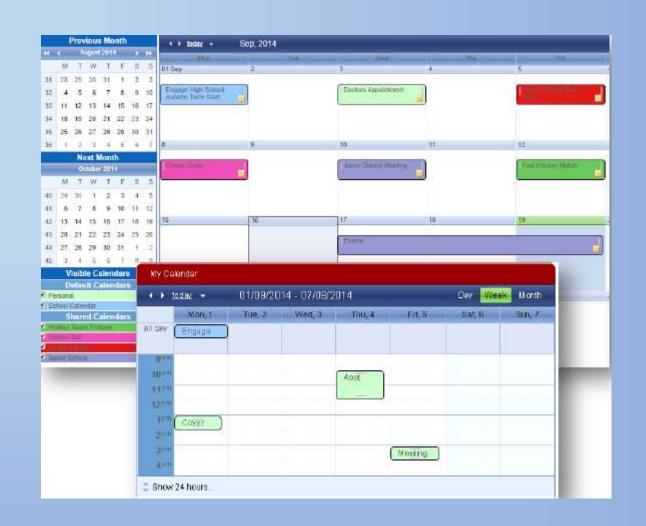

### Calendar

- View the School Calendar
- View a personal Calendar
- Be invited to view shared calendars, e.g IB, MYS, JS, KG
- Export Calendar using iCal formats