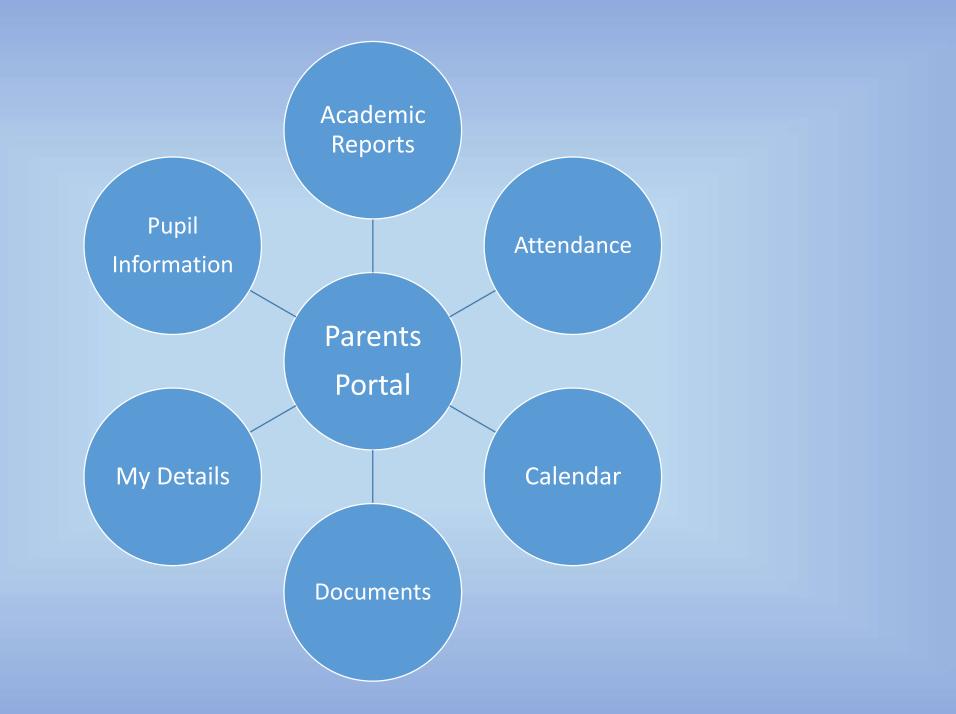

# **Features**



### Calendar

- View the School Calendar
- View a personal Calendar
- Be invited to view shared calendars, e.g IB, MYS, JS, KG
- Export Calendar using iCal formats



## **Pupil Information**

- View important information about your child including:
  - Contact Details
  - Medical Info
  - Dietary Requirements
  - Transport Info



#### **Documents**

- View important documents uploaded by the school
- View documents by categories



#### **Timetables**

- View your child's weekly timetables
- Export timetables to PDF for printing



## **Academic Reports**

View academic reports

 Easily download and print them to PDF



## Attendance

 View weekly attendance for your child

 View detailed attendance pie charts



#### **MY Details**

- Update your contact details easily
- Request any c