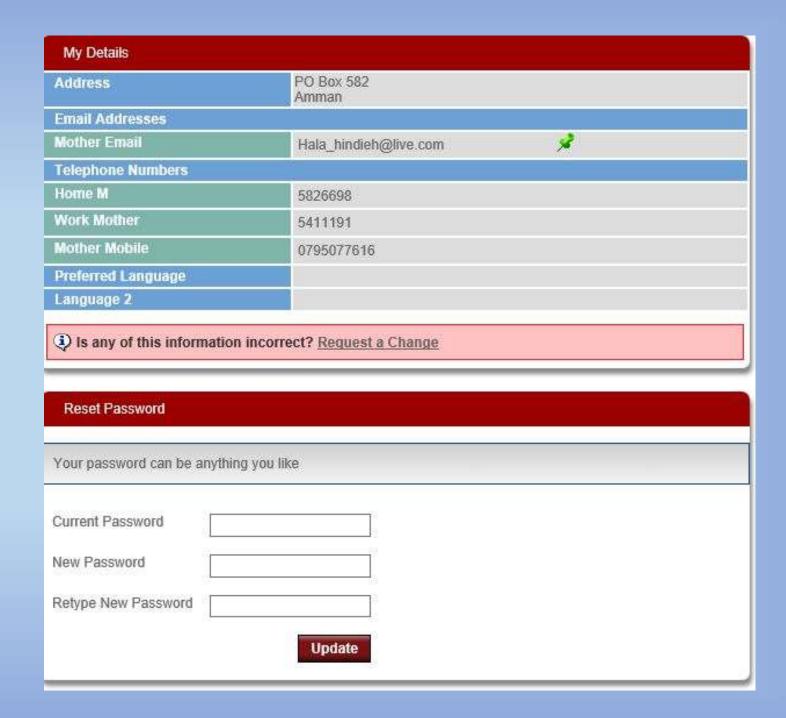

#### **MY Details**

- Update your contact details easily
- Request any changes to yours or your child's information
- View login history
- Reset password