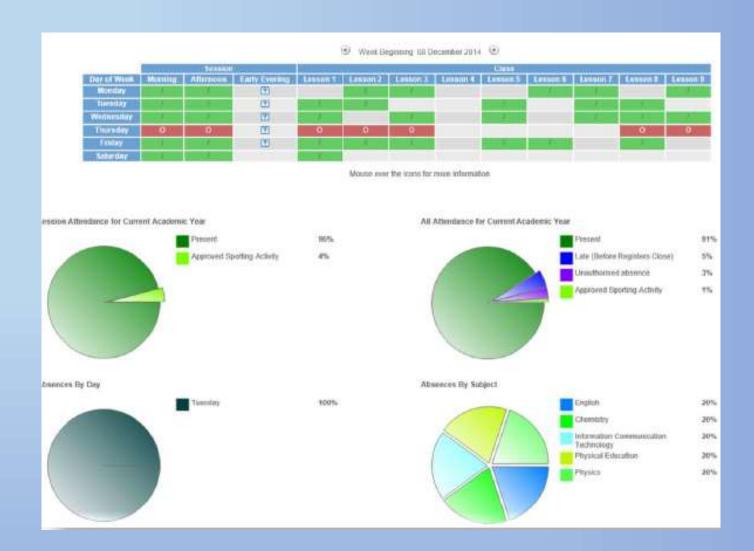

## Attendance

 View weekly attendance for your child

 View detailed attendance pie charts